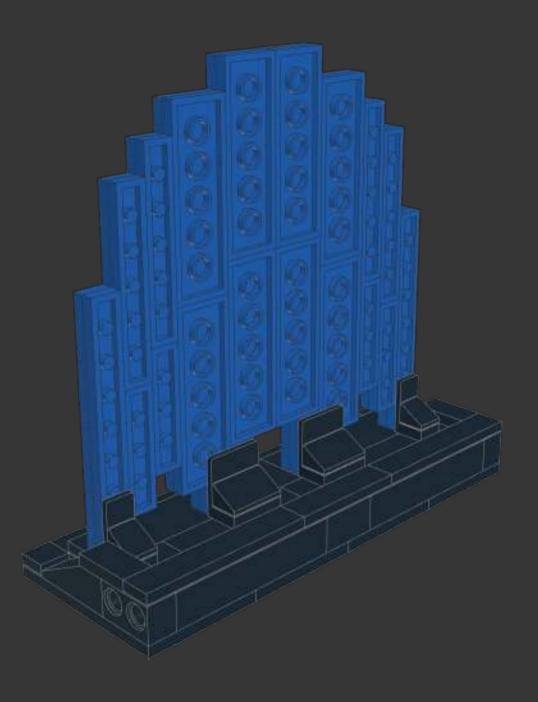

# PASMA

PACMAN: A TIMELESS ARCADE ADVENTURE

PAC-MAN IS A CLASSIC ARCADE GAME THAT HAS LEFT AN INDELIBLE MARK ON THE GAMING WORLD. CREATED BY JAPANESE VIDEO GAME DESIGNER TORU IWATANI, PAC-MAN WAS FIRST RELEASED BY NAMCO IN 1980. THE GAME QUICKLY BECAME A CULTURAL PHENOMENON AND AN ICONIC SYMBOL OF THE GAMING INDUSTRY.

PAC-MAN, THE TITULAR CHARACTER, IS A YELLOW, CIRCULAR CREATURE WITH A VORACIOUS APPETITE FOR PELLETS. THE GAME IS SET IN A MAZE, AND THE PLAYER CONTROLS PAC-MAN AS HE NAVIGATES THE LABYRINTH, MUNCHING ON PELLETS WHILE AVOIDING GHOSTS NAMED BLINKY, PINKY, INKY, AND CLYDE. THE GOAL IS TO CLEAR THE MAZE OF ALL PELLETS WHILE EVADING THE RELENTLESS PURSUIT OF THE GHOSTS.