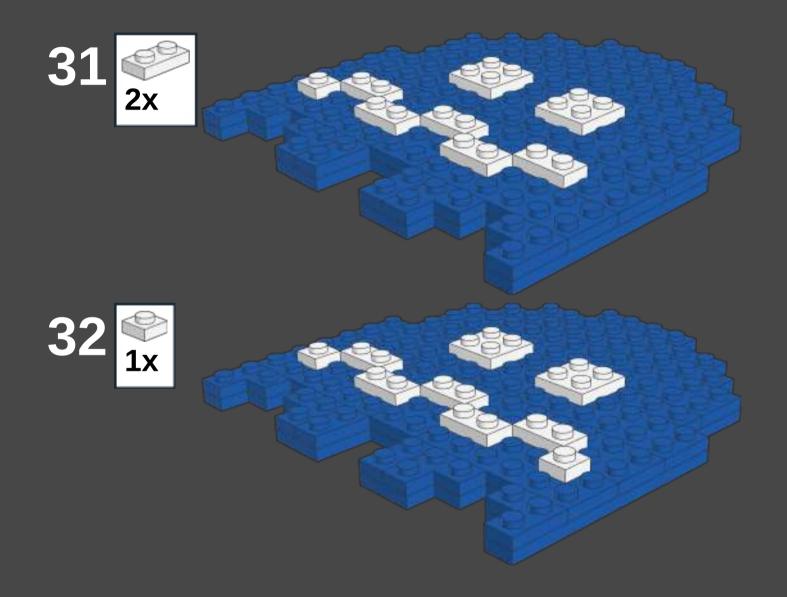

# PASMA

PACMAN: A TIMELESS ARCADE ADVENTURE

PAC-MAN IS A CLASSIC ARCADE GAME THAT HAS LEFT AN INDELIBLE MARK ON THE GAMING WORLD. CREATED BY JAPANESE VIDEO GAME DESIGNER TORU IWATANI, PAC-MAN WAS FIRST RELEASED BY NAMCO IN 1980. THE GAME QUICKLY BECAME A CULTURAL PHENOMENON AND AN ICONIC SYMBOL OF THE GAMING INDUSTRY.

PAC-MAN, THE TITULAR CHARACTER, IS A YELLOW, CIRCULAR CREATURE WITH A VORACIOUS APPETITE FOR PELLETS. THE GAME IS SET IN A MAZE, AND THE PLAYER CONTROLS PAC-MAN AS HE NAVIGATES THE LABYRINTH, MUNCHING ON PELLETS WHILE AVOIDING GHOSTS NAMED BLINKY, PINKY, INKY, AND CLYDE. THE GOAL IS TO CLEAR THE MAZE OF ALL PELLETS WHILE EVADING THE RELENTLESS PURSUIT OF THE GHOSTS.