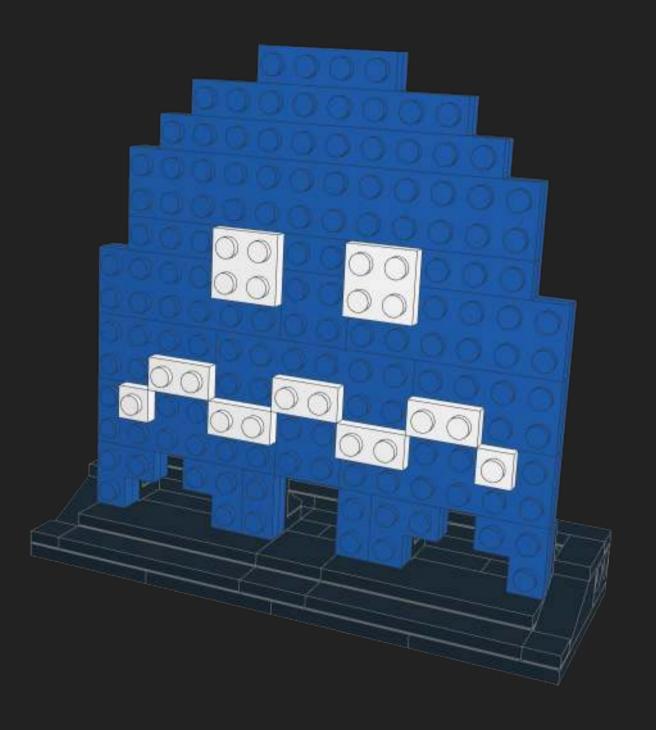

# PASMA

PACMAN: A TIMELESS ARCADE ADVENTURE

PAC-MAN IS A CLASSIC ARCADE GAME THAT HAS LEFT AN INDELIBLE MARK ON THE GAMING WORLD. CREATED BY JAPANESE VIDEO GAME DESIGNER TORU IWATANI, PAC-MAN WAS FIRST RELEASED BY NAMCO IN 1980. THE GAME QUICKLY BECAME A CULTURAL PHENOMENON AND AN ICONIC SYMBOL OF THE GAMING INDUSTRY.

PAC-MAN, THE TITULAR CHARACTER, IS A YELLOW, CIRCULAR CREATURE WITH A VORACIOUS APPETITE FOR PELLETS. THE GAME IS SET IN A MAZE, AND THE PLAYER CONTROLS PAC-MAN AS HE NAVIGATES THE LABYRINTH, MUNCHING ON PELLETS WHILE AVOIDING GHOSTS NAMED BLINKY, PINKY, INKY, AND CLYDE. THE GOAL IS TO CLEAR THE MAZE OF ALL PELLETS WHILE EVADING THE RELENTLESS PURSUIT OF THE GHOSTS.