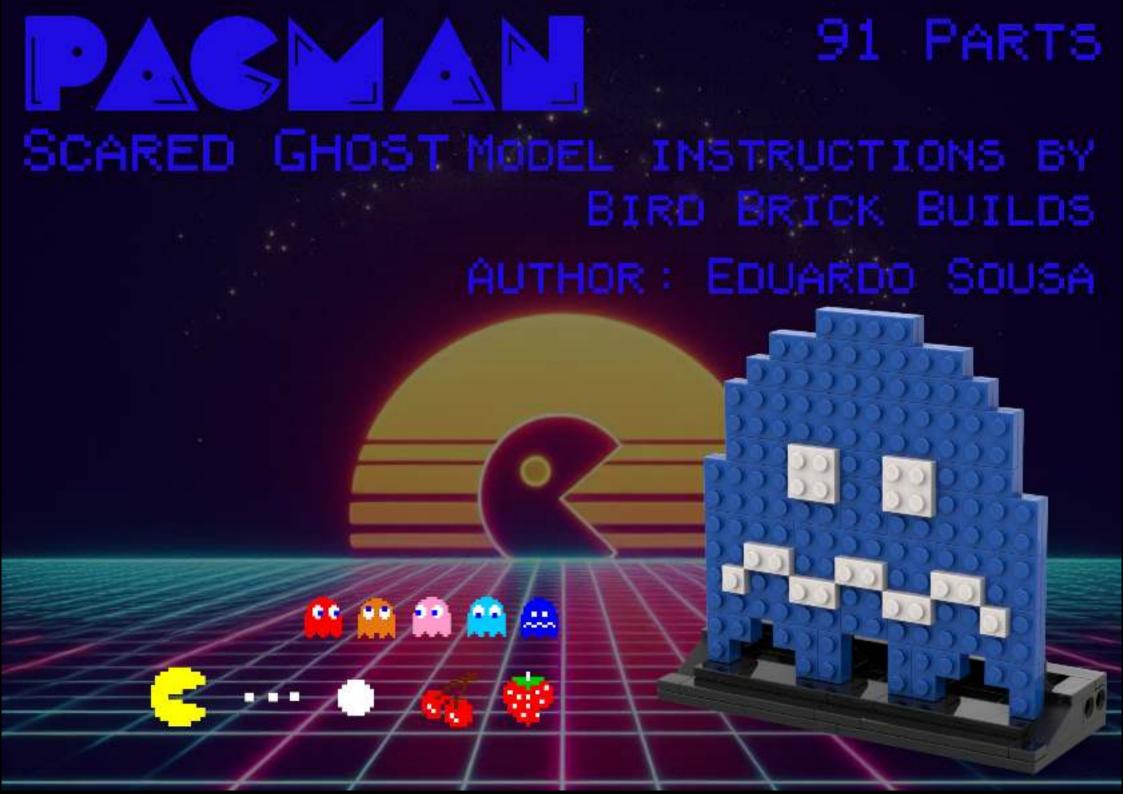

# PASMA

PACMAN: A TIMELESS ARCADE ADVENTURE

PAC-MAN IS A CLASSIC ARCADE GAME THAT HAS LEFT AN INDELIBLE MARK ON THE GAMING WORLD. CREATED BY JAPANESE VIDEO GAME DESIGNER TORU IWATANI, PAC-MAN WAS FIRST RELEASED BY NAMCO IN 1980. THE GAME QUICKLY BECAME A CULTURAL PHENOMENON AND AN ICONIC SYMBOL OF THE GAMING INDUSTRY.

PAC-MAN, THE TITULAR CHARACTER, IS A YELLOW, CIRCULAR CREATURE WITH A VORACIOUS APPETITE FOR PELLETS. THE GAME IS SET IN A MAZE, AND THE PLAYER CONTROLS PAC-MAN AS HE NAVIGATES THE LABYRINTH, MUNCHING ON PELLETS WHILE AVOIDING GHOSTS NAMED BLINKY, PINKY, INKY, AND CLYDE. THE GOAL IS TO CLEAR THE MAZE OF ALL PELLETS WHILE EVADING THE RELENTLESS PURSUIT OF THE GHOSTS.