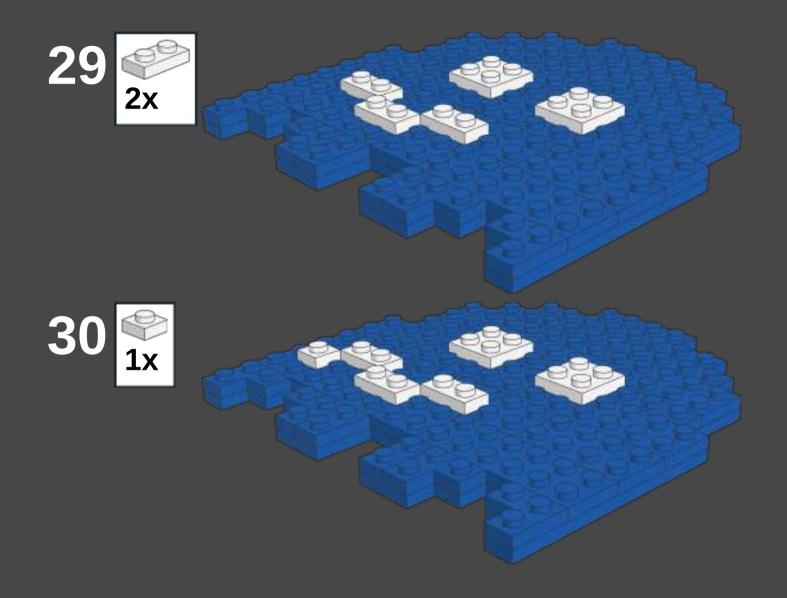

# PASMA

PACMAN: A TIMELESS ARCADE ADVENTURE

PAC-MAN IS A CLASSIC ARCADE GAME THAT HAS LEFT AN INDELIBLE MARK ON THE GAMING WORLD. CREATED BY JAPANESE VIDEO GAME DESIGNER TORU IWATANI, PAC-MAN WAS FIRST RELEASED BY NAMCO IN 1980. THE GAME QUICKLY BECAME A CULTURAL PHENOMENON AND AN ICONIC SYMBOL OF THE GAMING INDUSTRY.

PAC-MAN, THE TITULAR CHARACTER, IS A YELLOW, CIRCULAR CREATURE WITH A VORACIOUS APPETITE FOR PELLETS. THE GAME IS SET IN A MAZE, AND THE PLAYER CONTROLS PAC-MAN AS HE NAVIGATES THE LABYRINTH, MUNCHING ON PELLETS WHILE AVOIDING GHOSTS NAMED BLINKY, PINKY, INKY, AND CLYDE. THE GOAL IS TO CLEAR THE MAZE OF ALL PELLETS WHILE EVADING THE RELENTLESS PURSUIT OF THE GHOSTS.