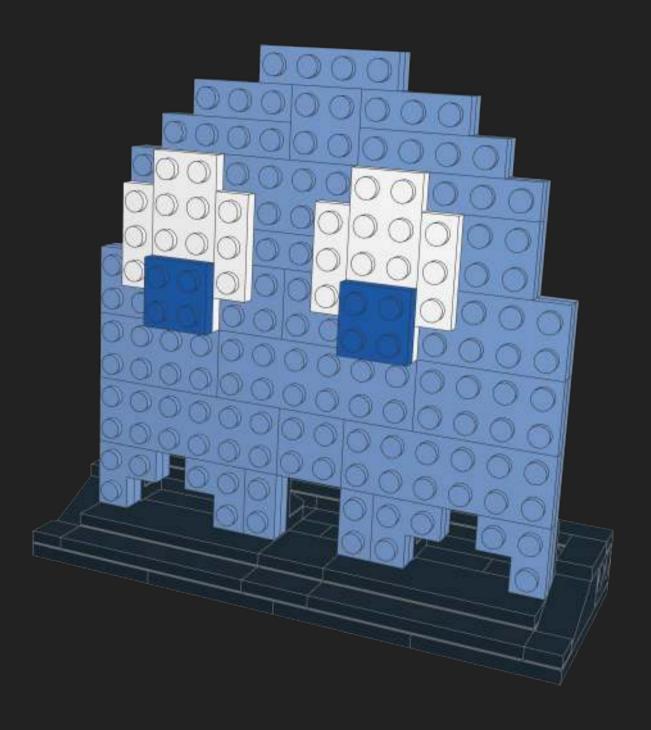

PAC-MAN, THE TITULAR CHARACTER, IS A YELLOW, CIRCULAR CREATURE WITH A VORACIOUS APPETITE FOR PELLETS. THE GAME IS SET IN A MAZE, AND THE PLAYER CONTROLS PAC-MAN AS HE NAVIGATES THE LABYRINTH, MUNCHING ON PELLETS WHILE AVOIDING GHOSTS NAMED BLINKY, PINKY, INKY, AND CLYDE. THE GOAL IS TO CLEAR THE MAZE OF ALL PELLETS WHILE EVADING THE RELENTLESS PURSUIT OF THE GHOSTS.