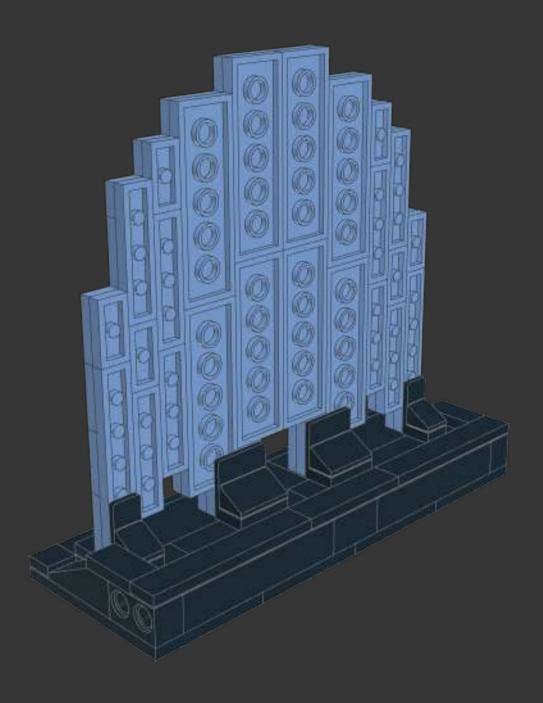

PAC-MAN, THE TITULAR CHARACTER, IS A YELLOW, CIRCULAR CREATURE WITH A VORACIOUS APPETITE FOR PELLETS. THE GAME IS SET IN A MAZE, AND THE PLAYER CONTROLS PAC-MAN AS HE NAVIGATES THE LABYRINTH, MUNCHING ON PELLETS WHILE AVOIDING GHOSTS NAMED BLINKY, PINKY, INKY, AND CLYDE. THE GOAL IS TO CLEAR THE MAZE OF ALL PELLETS WHILE EVADING THE RELENTLESS PURSUIT OF THE GHOSTS.