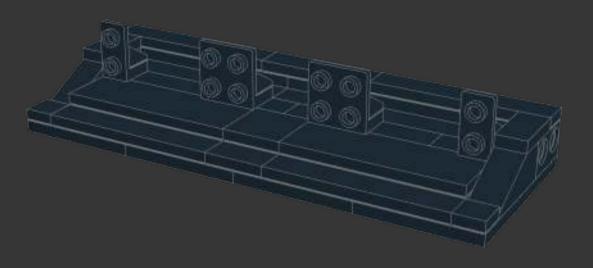

# PASMA

PACMAN: A TIMELESS ARCADE ADVENTURE

PAC-MAN IS A CLASSIC ARCADE GAME THAT HAS LEFT AN INDELIBLE MARK ON THE GAMING WORLD. CREATED BY JAPANESE VIDEO GAME DESIGNER TORU IWATANI, PAC-MAN WAS FIRST RELEASED BY NAMCO IN 1980. THE GAME QUICKLY BECAME A CULTURAL PHENOMENON AND AN ICONIC SYMBOL OF THE GAMING INDUSTRY.

PAC-MAN, THE TITULAR CHARACTER, IS A YELLOW, CIRCULAR CREATURE WITH A VORACIOUS APPETITE FOR PELLETS. THE GAME IS SET IN A MAZE, AND THE PLAYER CONTROLS PAC-MAN AS HE NAVIGATES THE LABYRINTH, MUNCHING ON PELLETS WHILE AVOIDING GHOSTS NAMED BLINKY, PINKY, INKY, AND CLYDE. THE GOAL IS TO CLEAR THE MAZE OF ALL PELLETS WHILE EVADING THE RELENTLESS PURSUIT OF THE GHOSTS.