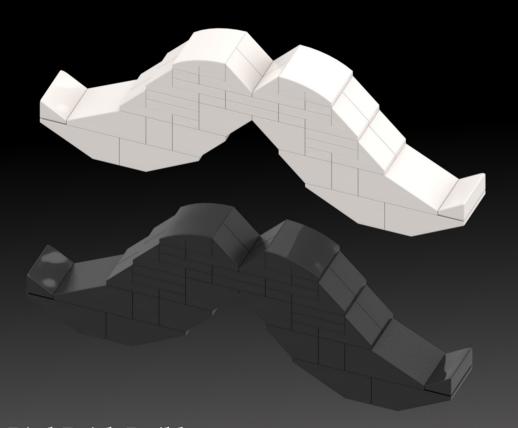

# Mustaches

Instructions by Bird Brick Builds Author: Eduardo Sousa 88 Parts

Original Author: Bolbuyk

Original Model: https://rebrickable.com/mocs/MOC-1688/Bolbuyk/moustache/#details