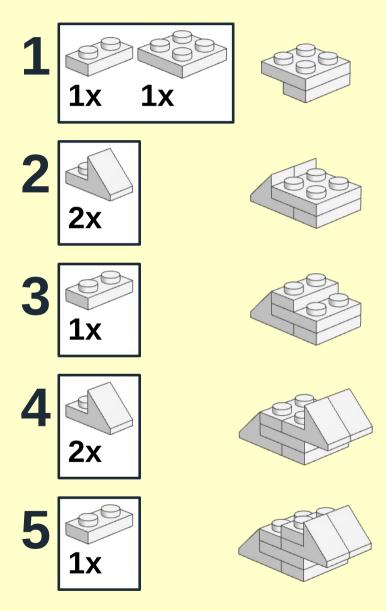

# Mustaches

Instructions by Bird Brick Builds Author: Eduardo Sousa 88 Parts

Original Author: Bolbuyk

Original Model: https://rebrickable.com/mocs/MOC-1688/Bolbuyk/moustache/#details