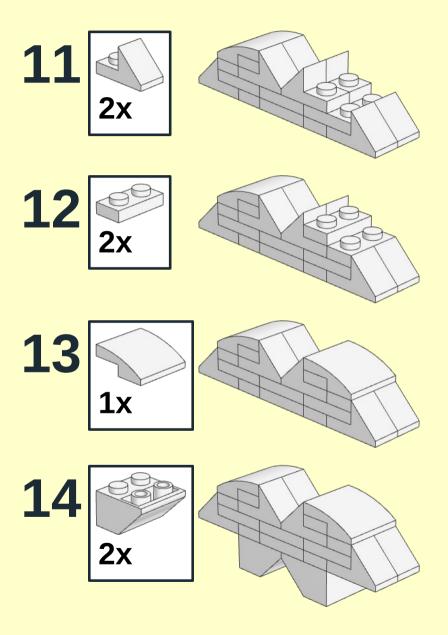

# Mustaches

Instructions by Bird Brick Builds Author: Eduardo Sousa 88 Parts

Original Author: Bolbuyk

Original Model: https://rebrickable.com/mocs/MOC-1688/Bolbuyk/moustache/#details