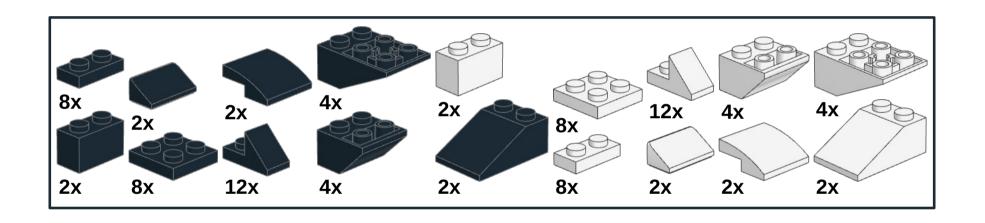

# Mustaches

Instructions by Bird Brick Builds Author: Eduardo Sousa 88 Parts

Original Author: Bolbuyk

Original Model: https://rebrickable.com/mocs/MOC-1688/Bolbuyk/moustache/#details