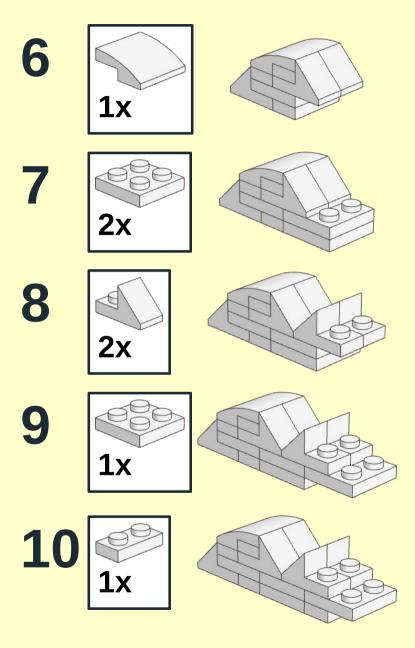

# Mustaches

Instructions by Bird Brick Builds Author: Eduardo Sousa 88 Parts

Original Author: Bolbuyk

Original Model: https://rebrickable.com/mocs/MOC-1688/Bolbuyk/moustache/#details