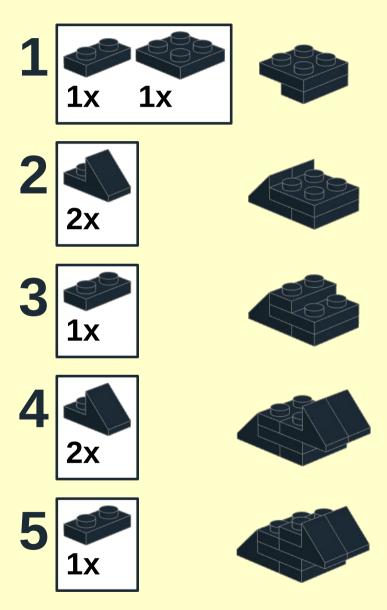

# Mustaches

Instructions by Bird Brick Builds Author: Eduardo Sousa 88 Parts

Original Author: Bolbuyk

Original Model: https://rebrickable.com/mocs/MOC-1688/Bolbuyk/moustache/#details