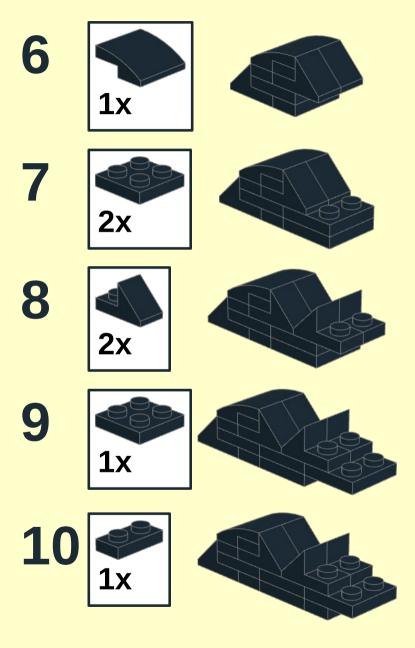

# Mustaches

Instructions by Bird Brick Builds Author: Eduardo Sousa 88 Parts

Original Author: Bolbuyk

Original Model: https://rebrickable.com/mocs/MOC-1688/Bolbuyk/moustache/#details